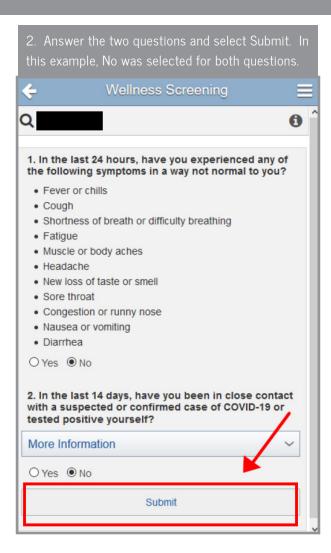

#### FROM SKYWARD FAMILY ACCESS:

1. The Wellness Screening is located on the Home page. Answer both questions and then select Save.

2. Immediately after clicking Save, a response will display. If you responded No to both questions, you will receive a message confirming your student's entry to the school building.