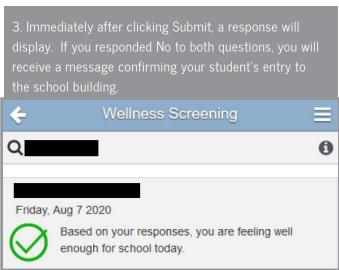

#### FROM SKYWARD FAMILY ACCESS:

1. The Wellness Screening is located on the Home page. Answer both questions and then select Save.

2. Immediately after clicking Save, a response will display. If you responded No to both questions, you will receive a message confirming your student's entry to the school building.