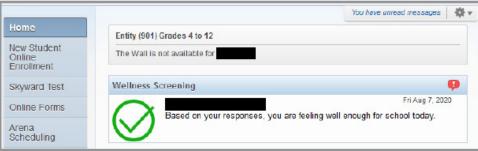

#### FROM SKYWARD FAMILY ACCESS:

1. The Wellness Screening is located on the Home page. Answer both questions and then select Save.

2. Immediately after clicking Save, a response will display. If you responded No to both questions, you will receive a message confirming your student's entry to the school building.