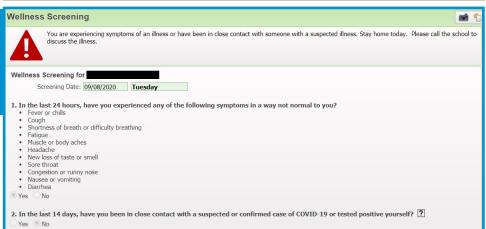

3. Below is an example of a Yes response to one or both questions. If you answer Yes to either question, your student should stay home. Please call the school to discuss the illness.