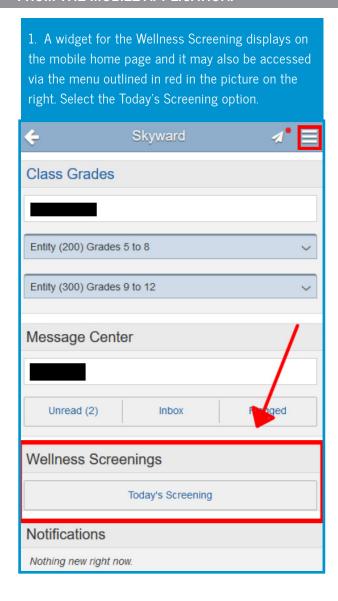

l be permitted to enter the building. You may show the green check screen when entering the building with a phone screen shot or the paper copy. This needs to be completed daily for every student entering any school building.

#### FROM SKYWARD FAMILY ACCESS:

1. The Wellness Screening is located on the Home page. Answer both questions and then select Save.



2. Immediately after clicking Save, a response will display. If you responded No to both questions, you will receive a message confirming your student's entry to the school building.



3. Below is an example of a Yes response to one or both questions. If you answer Yes to either question, your student should stay home. Please call the school to discuss the illness.





## DAILY WELLNESS SCREENING

### FROM THE MOBILE APPLICATION:











# WELLNESS SCREENING QUESTIONS

| Student Name:                                                                                                                                                                                                                                                                                                                                                                                                                      |
|----------------------------------------------------------------------------------------------------------------------------------------------------------------------------------------------------------------------------------------------------------------------------------------------------------------------------------------------