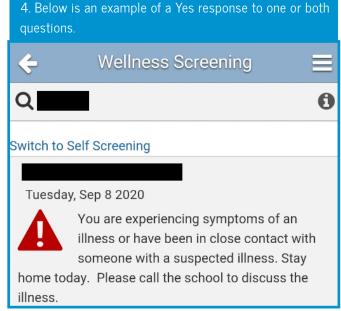

3. Below is an example of a Yes response to one or both questions. If you answer Yes to either question, your student should stay home. Please call the school to discuss the illness.