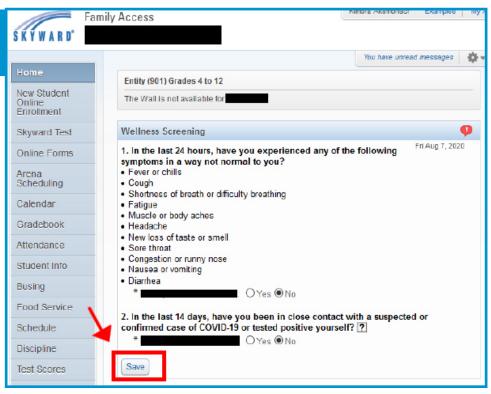

#### FROM SKYWARD FAMILY ACCESS:

1. The Wellness Screening is located on the Home page. Answer both questions and then select Save.

2. Immediately after clicking Save, a response will display. If you responded No to both questions, you will receive a message confirming your student's entry to the school building.